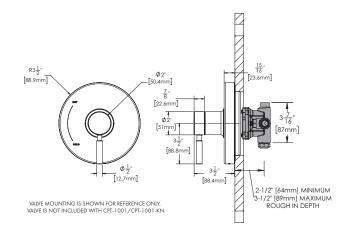

### VALVE OPTIONS:

| • CPV-PB:     | Pressure Balance Valve<br>Sweat & Thread Connections                    |
|---------------|-------------------------------------------------------------------------|
| • CPV-PB-PXC: | Pressure Balance Valve<br>PEX F1807 Crimp Inlet Connections             |
| • CPV-PB-PXE: | Pressure Balance Valve<br>PEX F1960 Cold-Expansion Inlet<br>Connections |
| • CPV-T2:     | Thermostatic Valve<br>Sweat & Thread Connections                        |
| • CPV-T2-PXC: | Thermostatic Valve<br>PEX F1807 Crimp Inlet Connections                 |
| • CPV-T2-PXE: | Thermostatic Valve<br>PEX F1960 Cold-Expansion Inlet<br>Connections     |

#### WARRANTY:

- Visit www.speakman.com for full product warranty information
- Limited Lifetime Warranty (consumer)
- 5 Year Limited Warranty (commercial)

All dimensions are in inches (millimeters) unless otherwise specified and are subject to change without notice.