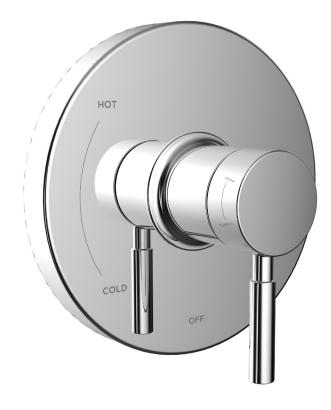

### Neo™ Pressure Balance Valve Trim

### FEATURES:

- Metal lever handle
- Metal trim plate
- Includes mounting plate and hardware